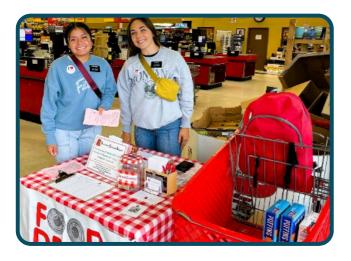

## Who We Are:

We are 100% run by volunteers. Our work is facilitated exclusively by more than 50 volunteers who offer approximately 400 hours of their time every month.

The food that is distributed in the backpacks comes to us through food drives and what we purchase. We are funded by donations from individuals and community partners like you. With your support we continue to serve Bremerton and take action to reduce hunger on the weekends for hundreds of kids.

### **Additional Support:**

There are many ways to help. Here are some of the options:

- Host a food drive at your location(s)
- Have your team or group volunteer to staff a food drive
- Have your team or group volunteer to pack backpacks
- Donate backpacks
- Purchase items from our Amazon Wish List
- Share our social media posts on Facebook and Instagram